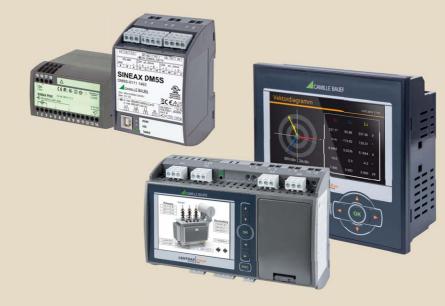

# Experience meets innovation Multifunctional instruments

#### **SINEAX DM5S - Multifunctional transducer**

#### **Features / Benefits**

- Unipolar, bipolar or live zero output variables for multiple use
- AC/DC power supply with high power tolerance for low failure possibility
- Measurement TRMS up to 31st harmonic as power quality monitoring
- · Accurate analysis of energy usage
- Programmable also without auxiliary power

### LATEST WEBBROWSER BASED INSTRUMENTS

Multifunctional power monitoring instrument for front panel mounting 96x96 or 144x144

Multifunctional power quality instrument acc. class A with combined energy consumption for front panel or rail mount

Multifunctional power monitoring instrument, including CODESYS-PLC and application monitoring in one device

SINEAX AM3000

SINEAX AM1000

LINAX PQ5000

LINAX PQ3000

CENTRAX CU5000